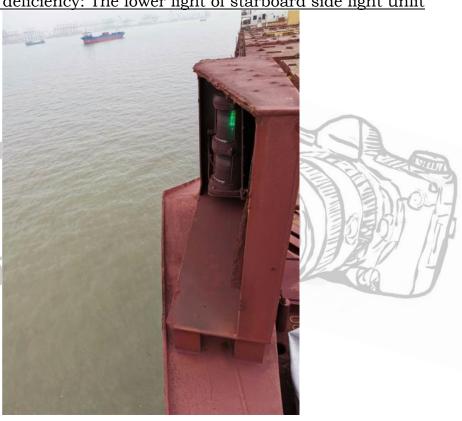

Picture of other deficiency: The lower light of starboard side light unlit

Picture of other deficiency: Pipe for boiler feed water system temporarily repaired with nylon block, and the heat insulation material missing