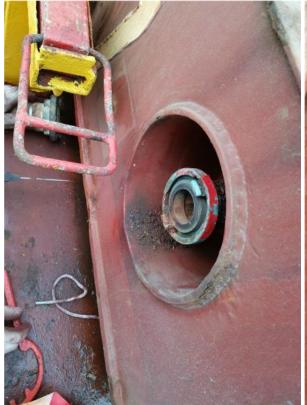

 $<sup>^{\</sup>star}$  Detention was warranted for reason of deficiencies of crew rest records, lashing materials, firefighting equipment and failure on ISM.

Nature of deficiency:

Hull damage impairing seaworthiness:
The hull of void space forward center and around bulbous bow broken with the hole approx. dimensions 4.5m horizontal and vertical 3.2m and the other spots damaged, which impairing seaworthiness.

Reason for winning the prize:
This photo shows the evidence of hull damage.

Photo of detainable deficiency:
No