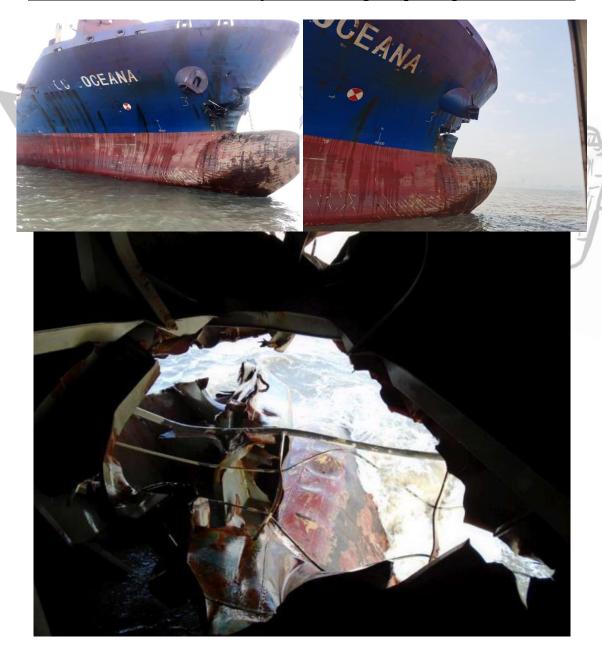

 $<sup>^{\</sup>star}$  Detention was warranted for reason of deficiencies of crew rest records, lashing materials, firefighting equipment and failure on ISM.

Nature of deficiency:

Hull damage impairing seaworthiness:
The hull of void space forward center and around bulbous bow broken with the hole approx. dimensions 4.5m horizontal and vertical 3.2m and the other spots damaged, which impairing seaworthiness.

Reason for winning the prize:
This photo shows the evidence of hull damage.

Photo of detainable deficiency:
No

## Picture of the ship

Pictures of the same deficiency: Hull damage impairing seaworthiness

<u>Pictures of detainable deficiency: Five cleats for No.4 and No.5 cargo hold</u>
<a href="https://doi.org/10.2016/j.june.2016/j.june.2016/j.june.2016/j.june.2016/j.june.2016/j.june.2016/j.june.2016/j.june.2016/j.june.2016/j.june.2016/j.june.2016/j.june.2016/j.june.2016/j.june.2016/j.june.2016/j.june.2016/j.june.2016/j.june.2016/j.june.2016/j.june.2016/j.june.2016/j.june.2016/j.june.2016/j.june.2016/j.june.2016/j.june.2016/j.june.2016/j.june.2016/j.june.2016/j.june.2016/j.june.2016/j.june.2016/j.june.2016/j.june.2016/j.june.2016/j.june.2016/j.june.2016/j.june.2016/j.june.2016/j.june.2016/j.june.2016/j.june.2016/j.june.2016/j.june.2016/j.june.2016/j.june.2016/j.june.2016/j.june.2016/j.june.2016/j.june.2016/j.june.2016/j.june.2016/j.june.2016/j.june.2016/j.june.2016/j.june.2016/j.june.2016/j.june.2016/j.june.2016/j.june.2016/j.june.2016/j.june.2016/j.june.2016/j.june.2016/j.june.2016/j.june.2016/j.june.2016/j.june.2016/j.june.2016/j.june.2016/j.june.2016/j.june.2016/j.june.2016/j.june.2016/j.june.2016/j.june.2016/j.june.2016/j.june.2016/j.june.2016/j.june.2016/j.june.2016/j.june.2016/j.june.2016/j.june.2016/j.june.2016/j.june.2016/j.june.2016/j.june.2016/j.june.2016/j.june.2016/j.june.2016/j.june.2016/j.june.2016/j.june.2016/j.june.2016/j.june.2016/j.june.2016/j.june.2016/j.june.2016/j.june.2016/j.june.2016/j.june.2016/j.june.2016/j.june.2016/j.june.2016/j.june.2016/j.june.2016/j.june.2016/j.june.2016/j.june.2016/j.june.2016/j.june.2016/j.june.2016/j.june.2016/j.june.2016/j.june.2016/j.june.2016/j.june.2016/j.june.2016/j.june.2016/j.june.2016/j.june.2016/j.june.2016/j.june.2016/j.june.2016/j.june.2016/j.june.2016/j.june.2016/j.june.2016/j.june.2016/j.june.2016/j.june.2016/j.june.2016/j.june.2016/j.june.2016/j.june.2016/j.june.2016/j.june.2016/j.june.2016/j.june.2016/j.june.2016/j.june.2016/j.june.2016/j.june.2016/j.june.2016/j.june.2016/j.june.2016/j.june.2016/j.june.2016/j.june.2016/j.june.2016/j.june.2016/j.june.2016/j.june.2016/j.june.2016/j.june.2016/j.june.2016/j.june.2016/j.june.2016/j.june.2016/j.june.2016/j.j