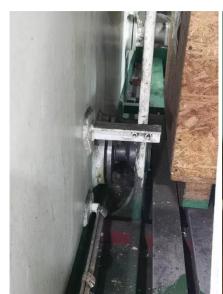

<u>Pictures of detainable deficiency: Both the fire hydrants of spray fire protect</u> <u>for No.2 cargo hold are unable to connect with the fire hose due to serious corrosion</u>

<u>Pictures of other deficiency: The steering gear was unable to operate from bridge due to failure</u>