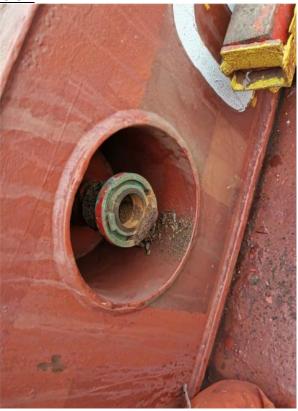

 $<sup>^{\</sup>star}$  Detention was warranted for reason of deficiencies of crew rest records, lashing materials, firefighting equipment and failure on ISM.

Nature of deficiency:

Hull damage impairing seaworthiness:
The hull of void space forward center and around bulbous bow broken with the hole approx. dimensions 4.5m horizontal and vertical 3.2m and the other spots damaged, which impairing seaworthiness.

Reason for winning the prize:
This photo shows the evidence of hull damage.

Photo of detainable deficiency:
No