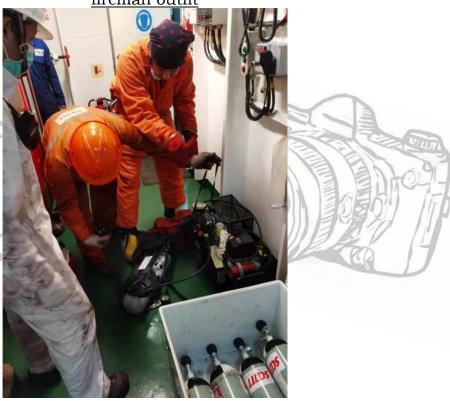

Pictures of other deficiency: Defective fixed fire extinguishing installation

Picture of other deficiency: The designed crew not familiar with the wearing of fireman outfit

<u>Picture of other deficiency: The air pressure of the air cylinder for oil tank</u> <u>quick-closing valves low</u>