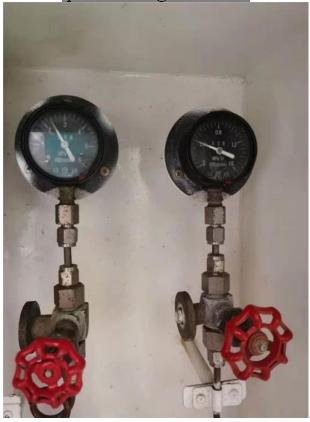

Pictures of other deficiency: Defective fixed fire extinguishing installation

Picture of other deficiency: The designed crew not familiar with the wearing of fireman outfit

<u>Picture of other deficiency: The air pressure of the air cylinder for oil tank</u> <u>quick-closing valves low</u>