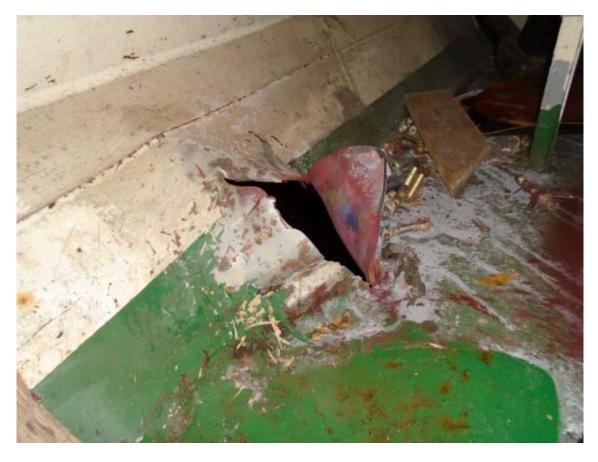

 $<sup>^{\</sup>star}$  Detention was warranted for reason of deficiencies of crew rest records, lashing materials, firefighting equipment and failure on ISM.

Nature of deficiency:

Hull damage impairing seaworthiness:
The hull of void space forward center and around bulbous bow broken with the hole approx. dimensions 4.5m horizontal and vertical 3.2m and the other spots damaged, which impairing seaworthiness.

Reason for winning the prize:
This photo shows the evidence of hull damage.

Photo of detainable deficiency:
No