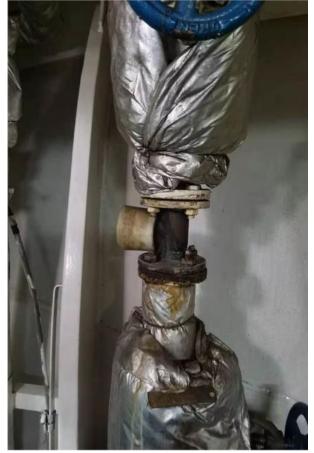

Picture of other deficiency: The lower light of starboard side light unlit

Picture of other deficiency: Pipe for boiler feed water system temporarily repaired with nylon block, and the heat insulation material missing